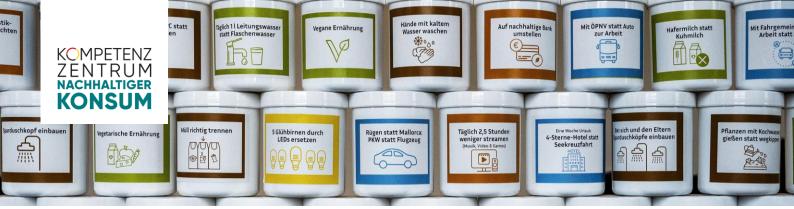

#### How it works

Each container represents the greenhouse gas reduction effect triggered by sustainable everyday decisions. For example, the "Install a water-saving showerhead" illustrates how much CO<sub>2</sub> equivalent can be saved annually by replacing a high-flow showerhead with a more efficient alternative. If you place one container on each side of the scale, the side which has the greater climate protection effect will tip downward.

## Where can I get the Scale?

- DIY: Costs for new materials start at around 50 euros, upcycling is possible
- **Borrowing:** available for free rental at multiple locations in Germany